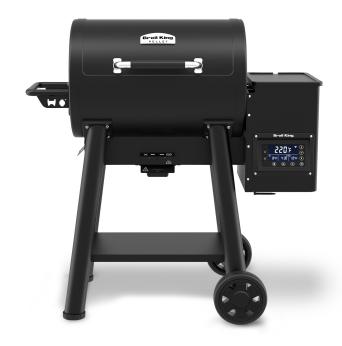

## **Crown Pellet 400**

493055NZ

## COOKING SYSTEM

- 4097 sq. cm. total cooking surface including porcelain coated warming rack
- 2873 sq. cm. primary cooking surface
- Flav-R-Cast™ Iron grids
- 2 electronic meat probes
- Equipped with a powerful 2.0 RPM motor and durable auger

## **DESIGN AND STYLING**

- · Agitator and ash cleanout system
- · Large diameter stainless steel lid handle with soft touch grip
- 18 lbs hopper capacity with sealed hopper cleanout
- WiFi and bluetooth enabled digital interface with enhanced PID temperature control
- Integrated bottle opener
- 8" wheels and 2 heavy duty leg levellers